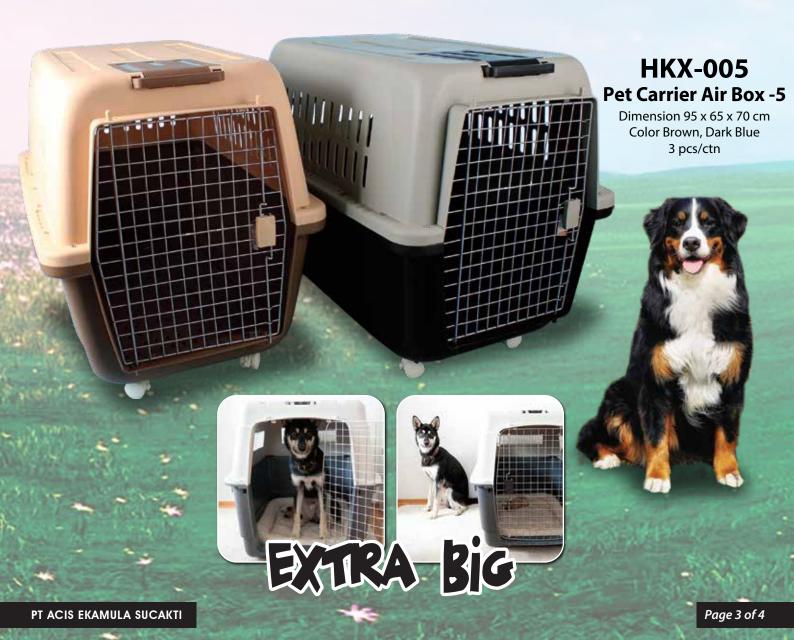

### **HKX-004**Pet Carrier Air Box -4

Dimension 80 x 55 x 60 cm Color Brown, Dark Blue 3 pcs/ctn