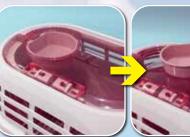

#### Removable Top Window

**Dual Way Door** 

Portable Bowl

LS192 **Portable Pet Carrier** 

Dimension 28 x 49 x 33 cm Color Brown, Purple, Gray

**LS239 Pet Carrier** Dimension 32 x 47 x 34 cm Color Gray, Purple, Powder