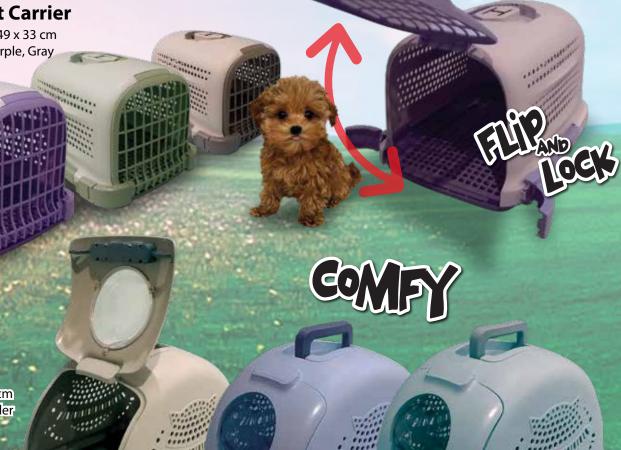

#### Removable Top Window

**Dual Way Door** 

Portable Bowl

LS192 **Portable Pet Carrier** 

Dimension 28 x 49 x 33 cm Color Brown, Purple, Gray

**LS239 Pet Carrier** Dimension 32 x 47 x 34 cm Color Gray, Purple, Powder