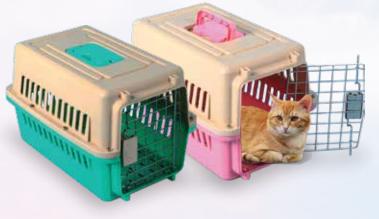

## PORTABLE PET CARRIER WITH STYLE

### LS191 **Portable Pet Carrier**

Dimension 49 x 31,5 x 28 cm Color Pink, Blue, Brown

#### Removable Top Window

**Dual Way Door** 

Portable Bowl

LS192 **Portable Pet Carrier** 

Dimension 28 x 49 x 33 cm Color Brown, Purple, Gray

**LS239 Pet Carrier** Dimension 32 x 47 x 34 cm Color Gray, Purple, Powder

SPACIOUS

PT ACIS EKAMULA SUCAKTI

Page 4 of 4