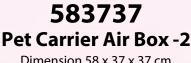

### 483230 Pet Carrier Air Box -1

Dimension 48 x 32 x 30 cm Color Pink, Blue, Green, Orange 8 pcs/ctn

Dimension 58 x 37 x 37 cm Color Pink, Blue, Green, Orange 7 pcs/ctn

Top Handle

Top Handle

HKX-003
Pet Carrier Air Box -3