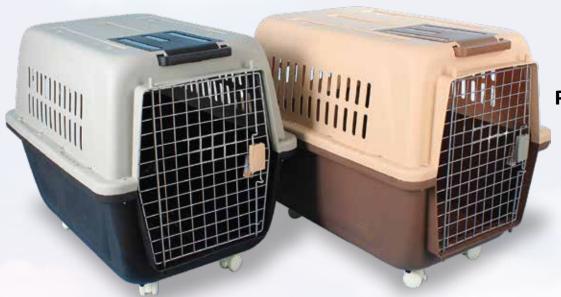

### **HKX-004**Pet Carrier Air Box -4

Dimension 80 x 55 x 60 cm Color Brown, Dark Blue 3 pcs/ctn