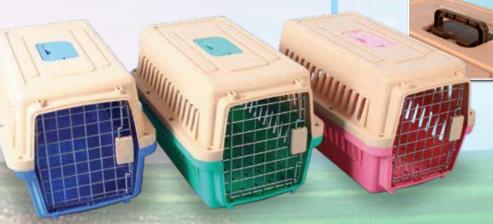

### 483230 Pet Carrier Air Box -1

Dimension 48 x 32 x 30 cm Color Pink, Blue, Green, Orange 8 pcs/ctn

Dimension 58 x 37 x 37 cm Color Pink, Blue, Green, Orange 7 pcs/ctn

Top Handle

Top Handle

HKX-003
Pet Carrier Air Box -3

Dimension.66x.47x.47 cm Color Blue, Pink, Yellow, Brown, Dark Blue 5 pcs/ctn

### **HKX-004**Pet Carrier Air Box -4

Dimension 80 x 55 x 60 cm Color Brown, Dark Blue 3 pcs/ctn