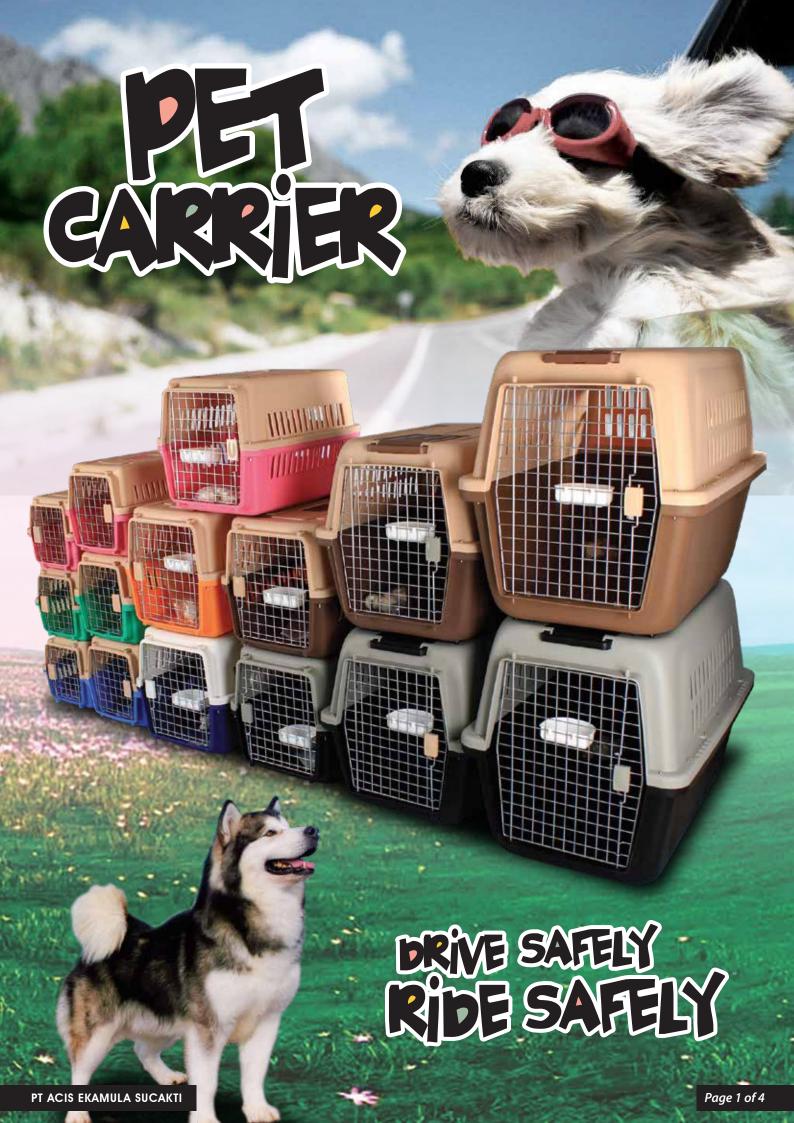

# STRONG AND DURABLE CARRIER FOR YOUR NEEDS

Give your pet a place to feel secure and comfortable while travelling.

Our carriers provides essential visibility and ventilation with

the cozy feeling of a den.

### 483230 Pet Carrier Air Box -1

Dimension 48 x 32 x 30 cm Color Pink, Blue, Green, Orange 8 pcs/ctn

Dimension 58 x 37 x 37 cm Color Pink, Blue, Green, Orange 7 pcs/ctn

Top Handle

Top Handle

HKX-003
Pet Carrier Air Box -3

Dimension.66x.47x.47 cm Color Blue, Pink, Yellow, Brown, Dark Blue 5 pcs/ctn

### **HKX-004**Pet Carrier Air Box -4

Dimension 80 x 55 x 60 cm Color Brown, Dark Blue 3 pcs/ctn