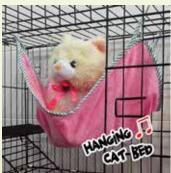

## CATCAGES

Give your cat a comfortable cage.

Each cage already came with
layers and stairs, also a hanging den.
So she have a space to loosen up a bit.

CC304

Dimension (mm): 600 x 430 x 1000

Layer : 2 Nett. Weight : 8,2 kg