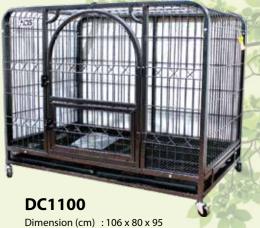

#### **DC960**

Dimension (cm) : 96 x 65 x 85 Nett. Weight : 15,4 kg Pcs/Ctn

Door Nett. Weight : 29,5 kg Pcs/Ctn

Door : 2 Nett. Weight : 34 kg Pcs/Ctn