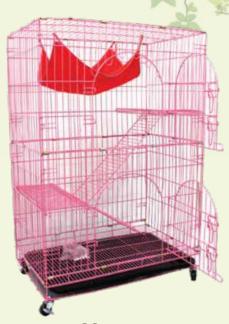

## CATCAGES

Give your cat a comfortable cage.

Each cage already came with
layers and stairs, also a hanging den.
So she have a space to loosen up a bit.

CC304

Dimension (mm): 600 x 430 x 1000

Layer : 2 Nett. Weight : 8,2 kg

CC91090

Dimension (mm): 770 x 510 x 1150

Layer : 2 Nett. Weight : 12,36 kg

Dimension (mm): 920 x 600 x 1340

Layer : 2 Nett. Weight : 18,5 kg

Color: Leopard Printing, Blue, Pink