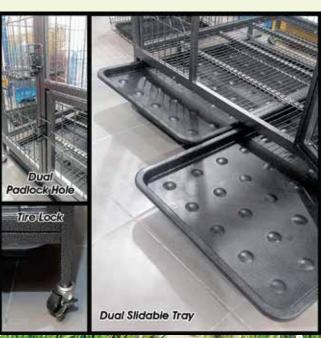

#### **DC760**

Dimension (cm) : 78 x 52 x 70 Door Nett. Weight : 12,2 kg Pcs/Ctn

#### **DC960**

Dimension (cm) : 96 x 65 x 85 Nett. Weight : 15,4 kg Pcs/Ctn

Door Nett. Weight : 29,5 kg Pcs/Ctn

Door : 2 Nett. Weight : 34 kg Pcs/Ctn