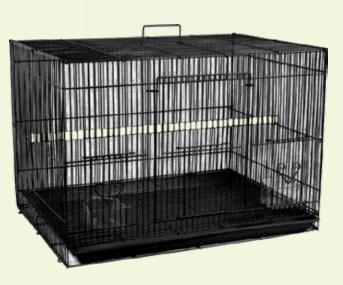

## SMALLANIMAL CAGES

- Very easy to set up and knockdown
- Perfect for travelling or for home use
- \* Designed for the priceconscious pet owner

#### **BC600N**

Dimension (mm): 590 x 425 x 400

Nett. Weight : 3,12 kg Color : Black, Pink,

Blue, Green