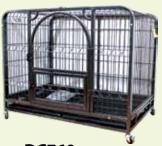

#### **DC960**

Dimension (cm) : 96 x 65 x 85 Nett. Weight : 15,4 kg Pcs/Ctn

Door Nett. Weight : 29,5 kg Pcs/Ctn

Door : 2 Nett. Weight : 34 kg Pcs/Ctn