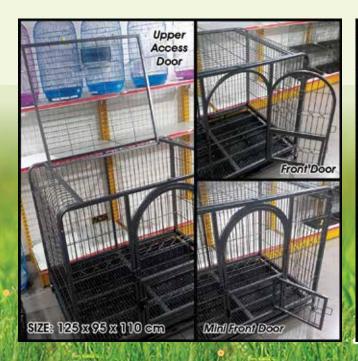

#### **DC760**

Dimension (cm) : 78 x 52 x 70 Door Nett. Weight : 12,2 kg Pcs/Ctn

#### **DC960**

Dimension (cm) : 96 x 65 x 85 Nett. Weight : 15,4 kg Pcs/Ctn

Door Nett. Weight : 29,5 kg Pcs/Ctn

Door : 2 Nett. Weight : 34 kg Pcs/Ctn