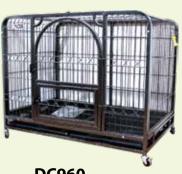

#### **DC960**

Dimension (cm) : 96 x 65 x 85 Nett. Weight : 15,4 kg Pcs/Ctn

Door Nett. Weight : 29,5 kg Pcs/Ctn

Door : 2 Nett. Weight : 34 kg Pcs/Ctn