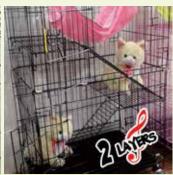

## CATCAGES

Give your cat a comfortable cage.

Each cage already came with
layers and stairs, also a hanging den.
So she have a space to loosen up a bit.

CC304

Dimension (mm): 600 x 430 x 1000

Layer : 2 Nett. Weight : 8,2 kg