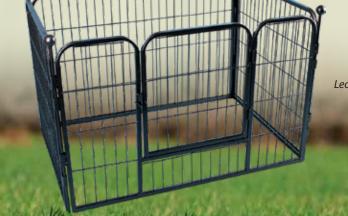

## PLAYPEN

#### PP956561

950mm x 650mm x 610mm 4 Panels Nett. Weight 8 kg

**COLOR** Leopard Printing