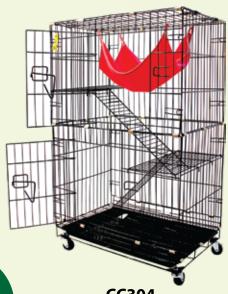

## CATCAGES

Give your cat a comfortable cage.

Each cage already came with
layers and stairs, also a hanging den.
So she have a space to loosen up a bit.

CC304

Dimension (mm): 600 x 430 x 1000

Layer : 2 Nett. Weight : 8,2 kg