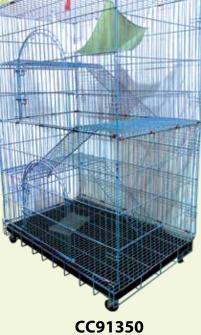

## CATCAGES

Give your cat a comfortable cage.

Each cage already came with
layers and stairs, also a hanging den.
So she have a space to loosen up a bit.

CC304

Dimension (mm): 600 x 430 x 1000

Layer : 2 Nett. Weight : 8,2 kg

CC91090

Dimension (mm): 770 x 510 x 1150

Layer : 2 Nett. Weight : 12,36 kg

Dimension (mm): 920 x 600 x 1340

Layer : 2 Nett. Weight : 18,5 kg

Color: Leopard Printing, Blue, Pink