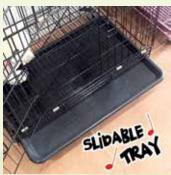

## **FOLDABLE DOGCAGES**

Strong and durable Pet Cages for your needs. Give your pet a place to feel secure and comfortable. This cages provides essential visibility and ventilation with the cozy feeling of a den.

## STRONG & DURABLE **DOGCAGES**