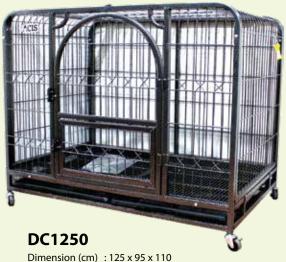

#### **DC760**

Dimension (cm) : 78 x 52 x 70 Door Nett. Weight : 12,2 kg Pcs/Ctn

#### **DC960**

Dimension (cm) : 96 x 65 x 85 Nett. Weight : 15,4 kg Pcs/Ctn

Door Nett. Weight : 29,5 kg Pcs/Ctn

Door : 2 Nett. Weight : 34 kg Pcs/Ctn