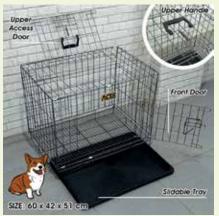

#### **DC600A**

Dimension (cm) : 60 x 42 x 51

Door :2 Nett. Weight : 3,6 kgPcs/Ctn :5