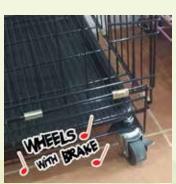

## **FOLDABLE DOGCAGES**

Strong and durable Pet Cages for your needs. Give your pet a place to feel secure and comfortable. This cages provides essential visibility and ventilation with the cozy feeling of a den.

## STRONG & DURABLE **DOGCAGES**