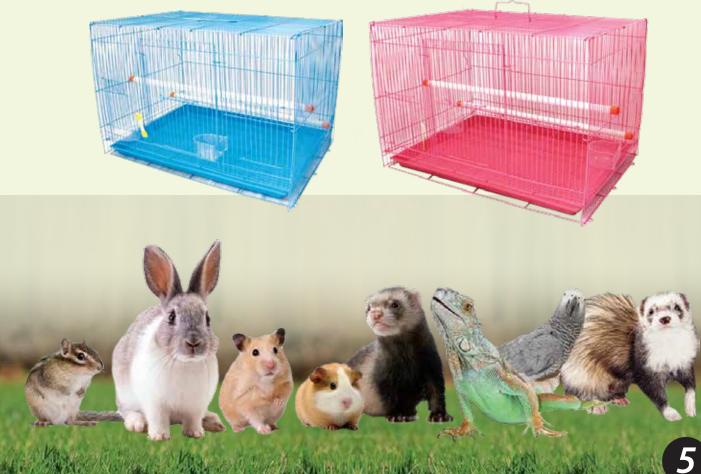

## SMALLANIMAL CAGES

- Very easy to set up and knockdown
- Perfect for travelling or for home use
- \* Designed for the priceconscious pet owner

#### **BC600N**

Dimension (mm): 590 x 425 x 400

Nett. Weight : 3,12 kg Color : Black, Pink,

Blue, Green