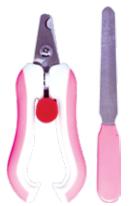

PT5-5423 Massage Brush - Middle

PT5-5223 Massage Brush - Large

DIMENSION: 190 x 106 x 51 mm

**SC0001 Small Pet Nail Clippers** with File Set

DIMENSION: 135 x 55 mm

**SC0002 Large Pet Nail Clippers** with File Set