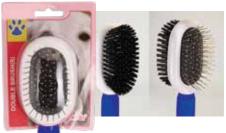

ACIS

PT5-4337 27 Pin Comb (uneven length) 6 inch

DIMENSION 184 x 32 x 15 mm

PT5-1441 Bristle & Metal Pin Brush

DIMENSION : 200 x 61 x 41 mm

PT5-1442 Cleaning & Massage Brush

DIMENSION: 200 x 61 x 41 mm

PT5-1443 Overhead & Metal Brush

DIMENSION: 160 x 88 x 48 mm

PT5-2421 Metal Pin Brush

DIMENSION: 200 x 61 x 41 mm

PT5-2422 Plastic Pin Brush

DIMENSION: 200 x 61 x 41 mm

PT5-2521 Cat Brush

DIMENSION: 200 x 61 x 41 mm

PT5-3421 Dog Bristle Brush -**Cleaning Brush** 