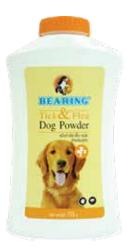

### **TICK & FLEA DOG POWDER**

- · Bedak anti kutu untuk anjing, bersertifikat FDA
- Efektif membunuh kutu dan caplak dengan penggunaan teratur
- Mudah digunakan. Cukup ditaburkan secukupnya ke badan anabul.
- Rentang waktu penggunaan setidaknya seminggu sekali
- · Aman untuk anabul apabila terjilat