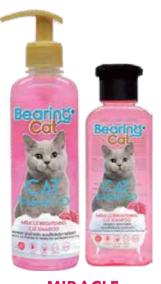

# Shampoo

- Shampoo khusus kucing dengan fungsi melembutkan, mengurangi kerontokan, dan menguatkan akar rambutnya
- Tersedia dalam 3 pilihan:
- Dry & Sensitive Skin : untuk kulit sensitif dan bermasalah
- Miracle Brightening: mencerahkan warna rambut
- Shed Control : mengurangi kerontokan yang berlebihan

### MIRACLE BRIGHTENING

- Aloe Vera

  Melembutkan rambut
- Collagen
   Menguatkan akar rambutnya
   dan menjaga elastisitas kulit
- Pro Vitamin B5
  mengkilapkan rambutnya
- Amino Acid
   Melembabkan hingga
   ke akarnya
- Nano Silver and Odor-X
   (Copyrights of Bearing)