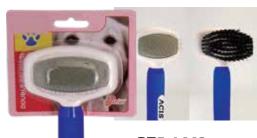

250ml

12pcs/carton

**PT5-4332** 15 Pin Comb 8 inch

DIMENSION 203 x 52 x 15 mm

PT5-4334 35 pin Comb 8 inch

DIMENSION 203 x 42 x 15 mm

**PT5-4335** 42 Pin Comb 8 inch

DIMENSION 203 x 42 x 15 mm

ACIS

PT5-4337 27 Pin Comb (uneven length) 6 inch

DIMENSION 184 x 32 x 15 mm

PT5-1441 Bristle & Metal Pin Brush

DIMENSION : 200 x 61 x 41 mm

PT5-1442 Cleaning & Massage Brush

DIMENSION: 200 x 61 x 41 mm

PT5-1443 Overhead & Metal Brush