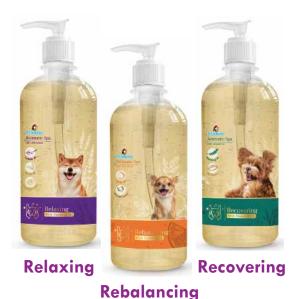

## AROMATIC SPA Dog Shampoo

- Shampoo untuk spa anabul. Dengan essential oil dan unique scent, membuat si anabul lebih rileks.
- Spa dapat membantu mengatasi kulit bermasalah, terapi relaksasi pada anabul dengan memijat-mijat area kepala dan tubuhnya.
- Bisa dipakai untuk anjing dan kucing
- Ratio pemakaian normal 1:1
- Bonus Sikat Karet

with ESSENTIAL OIL

**450ml** 12pcs/carton