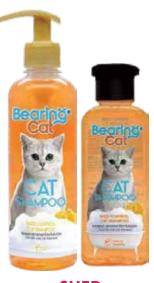

# Shampoo

- Shampoo khusus kucing dengan fungsi melembutkan, mengurangi kerontokan, dan menguatkan akar rambutnya
- Tersedia dalam 3 pilihan:
- Dry & Sensitive Skin : untuk kulit sensitif dan bermasalah
- Miracle Brightening: mencerahkan warna rambut
- Shed Control : mengurangi kerontokan yang berlebihan

### DRY AND SENSITIVE SKIN

- Aloe Vera Extract
   Merawat dan melembutkan bulu
- Oat Extract
   Untuk perawatan kulit
- Allantoin
   Mengurangi alergi dan menguatkan kulit
- Chamomile Extract
   Kandungan Protein alaminya
   melembabkan kulit, menguatkan
   akar rambut
- Jojoba Oil
   Membuat rambut lebih
   mengembang
- Conditionier