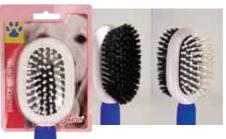

ACIS

PT5-4337 27 Pin Comb (uneven length) 6 inch

DIMENSION 184 x 32 x 15 mm

PT5-1441 Bristle & Metal Pin Brush

DIMENSION : 200 x 61 x 41 mm

PT5-1442 Cleaning & Massage Brush

DIMENSION: 200 x 61 x 41 mm

PT5-1443 Overhead & Metal Brush

DIMENSION: 160 x 88 x 48 mm

PT5-2421 Metal Pin Brush

DIMENSION: 200 x 61 x 41 mm

PT5-2422 Plastic Pin Brush

DIMENSION: 200 x 61 x 41 mm

PT5-2521 Cat Brush

DIMENSION: 200 x 61 x 41 mm

PT5-3421 Dog Bristle Brush -**Cleaning Brush** 