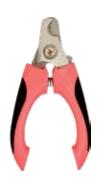

5-1443 Overhead & Metal Brush

DIMENSION: 160 x 88 x 48 mm





PT5-2421 Metal Pin Brush

DIMENSION: 200 x 61 x 41 mm



PT5-2422 Plastic Pin Brush

DIMENSION: 200 x 61 x 41 mm



PT5-2521 Cat Brush

DIMENSION: 200 x 61 x 41 mm



PT5-3421 Dog Bristle Brush -**Cleaning Brush** 

DIMENSION: 200 x 65 x 35 mm



PT5-5521 **Small Dog Slicker Brush** 

DIMENSION: 150 x 75 x 30 mm

PT5-5421 **Middle Dog Slicker Brush** 

DIMENSION: 160 x 90 x 30 mm



ACIS



PT5-5523 Massage Brush - Small

DIMENSION: 155 x 76 x 41 mm DIMENSION: 166 x 95 x 43 mm

PT5-5423 Massage Brush - Middle

PT5-5223 Massage Brush - Large

DIMENSION: 190 x 106 x 51 mm









**SC0001 Small Pet Nail Clippers** with File Set

DIMENSION: 135 x 55 mm



**SC0002 Large Pet Nail Clippers** with File Set

DIMENSION: 165 x 65 mm



**SC6111 HJ-1 Scissor** DIMENSION 157 x 75 x 18 mm