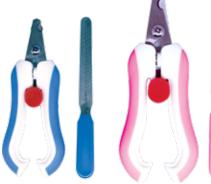

PT5-5423 Massage Brush - Middle

PT5-5223 Massage Brush - Large

DIMENSION: 190 x 106 x 51 mm

**SC0001 Small Pet Nail Clippers** with File Set

DIMENSION: 135 x 55 mm

**SC0002 Large Pet Nail Clippers** with File Set