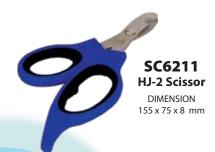

184 x 32 x 15 mm



PT5-1441 Bristle & Metal Pin Brush

DIMENSION : 200 x 61 x 41 mm



PT5-1442 Cleaning & Massage Brush

DIMENSION: 200 x 61 x 41 mm



PT5-1443 Overhead & Metal Brush

DIMENSION: 160 x 88 x 48 mm





PT5-2421 Metal Pin Brush

DIMENSION: 200 x 61 x 41 mm



PT5-2422 Plastic Pin Brush

DIMENSION: 200 x 61 x 41 mm



PT5-2521 Cat Brush

DIMENSION: 200 x 61 x 41 mm



PT5-3421 Dog Bristle Brush -**Cleaning Brush** 

DIMENSION: 200 x 65 x 35 mm



PT5-5521 **Small Dog Slicker Brush** 

DIMENSION: 150 x 75 x 30 mm

PT5-5421 **Middle Dog Slicker Brush** 

DIMENSION: 160 x 90 x 30 mm



ACIS



PT5-5523 Massage Brush - Small

DIMENSION: 155 x 76 x 41 mm DIMENSION: 166 x 95 x 43 mm

PT5-5423 Massage Brush - Middle

PT5-5223 Massage Brush - Large

DIMENSION: 190 x 106 x 51 mm









**SC0001 Small Pet Nail Clippers** with File Set

DIMENSION: 135 x 55 mm



**SC0002 Large Pet Nail Clippers** with File Set

DIMENSION: 165 x 65 mm



**SC6111 HJ-1 Scissor** DIMENSION 157 x 75 x 18 mm