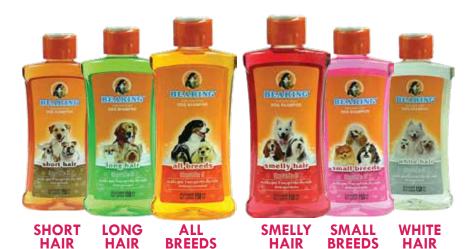

- HAPPY
- C&K1KENZ FLOWER

- POLO SPDEJAVUDONNA APPLE

# GROOMER'S CHOICE Shampoo









- Shampoo untuk kebutuhan grooming profesional, sudah dilengkapi dengan conditioner untuk hasil yang lebih lembut dan mengkilat
- · Bisa dipakai untuk anjing dan kucing
- Ratio pemakaian normal 1:1

365ml

12pcs/carton

**450ml** 12pcs/carton

**1500ml** 12pcs/carton

3800ml

4pcs/carton



## AROMATIC SPA Dog Shampoo

- Shampoo untuk spa anabul. Dengan essential oil dan unique scent, membuat si anabul lebih rileks.
- Spa dapat membantu mengatasi kulit bermasalah, terapi relaksasi pada anabul dengan memijat-mijat area kepala dan tubuhnya.
- Bisa dipakai untuk anjing dan kucing
- Ratio pemakaian normal 1:1
- Bonus Sikat Karet

with ESSENTIAL OIL

**450ml** 12pcs/carton

### TICK AND FLEA DogShampoo



 Membasmi kutu dan caplak dengan pemakaian teratur

- Aman untuk hewan peliharaan dan mudah dibersihkan
- Ratio pemakaian normal 1:1
- Bisa untuk kucing tapi Ratio 1:0,5

3000ml

6pcs/carton

**150ml** 12pcs/carton 300ml

12pcs/carton

**600ml** 12pcs/carton

1500ml

12pcs/carton

## Sio care CONDITIONING







- Shampoo khusus untuk anjing dengan kebutuhan khusus, seperti: puppy, anjing senior (7 tahun ke atas), anjing yang sedang kurang sehat, kulit bermasalah
- · Kandungan chemicalnya lebih lembut
- Ratio pemakaian normal 1:1

**300ml** 12pcs/carton



SMELLY HAIR



SMALL BREEDS



LONG HAIR



ALL BREEDS

# Shampoo

- Shampoo khusus kucing dengan fungsi melembutkan, mengurangi kerontokan, dan menguatkan akar rambutnya
- Tersedia dalam 3 pilihan:
- Dry & Sensitive Skin : untuk kulit