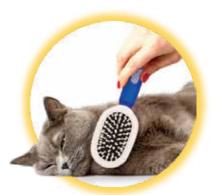

ACIS

PT5-4337 27 Pin Comb (uneven length) 6 inch

DIMENSION 184 x 32 x 15 mm

PT5-1441 Bristle & Metal Pin Brush

DIMENSION : 200 x 61 x 41 mm

PT5-1442 Cleaning & Massage Brush

DIMENSION: 200 x 61 x 41 mm

PT5-1443 Overhead & Metal Brush

DIMENSION: 160 x 88 x 48 mm

PT5-2421 Metal Pin Brush

DIMENSION: 200 x 61 x 41 mm

PT5-2422 Plastic Pin Brush

DIMENSION: 200 x 61 x 41 mm

PT5-2521 Cat Brush

DIMENSION: 200 x 61 x 41 mm

PT5-3421 Dog Bristle Brush -**Cleaning Brush** 

DIMENSION: 200 x 65 x 35 mm

PT5-5521 **Small Dog Slicker Brush** 

DIMENSION: 150 x 75 x 30 mm

PT5-5421 **Middle Dog Slicker Brush** 

DIMENSION: 160 x 90 x 30 mm

ACIS

PT5-5523 Massage Brush - Small

DIMENSION: 155 x 76 x 41 mm DIMENSION: 166 x 95 x 43 mm

PT5-5423 Massage Brush - Middle

PT5-5223 Massage Brush - Large

DIMENSION: 190 x 106 x 51 mm

**SC0001 Small Pet Nail Clippers** with File Set

DIMENSION: 135 x 55 mm

**SC0002 Large Pet Nail Clippers** with File Set