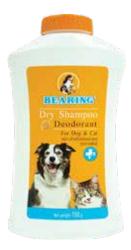

### **DRY SHAMPOO**

- Dapat digunakan untuk anjing dan kucing yang sedang tidak bisa dimandikan karena sedang sakit, sehabis vaksinasi, atau faktor usia (senior)
- Mudah digunakan. Cukup ditaburkan secukupnya ke badan anabul. Diamkan selama 3-5 menit, lalu lap badan si anabul dengan handuk setengah basah
- Rentang waktu penggunaan setidaknya seminggu sekali
- · Aman untuk anabul apabila terjilat