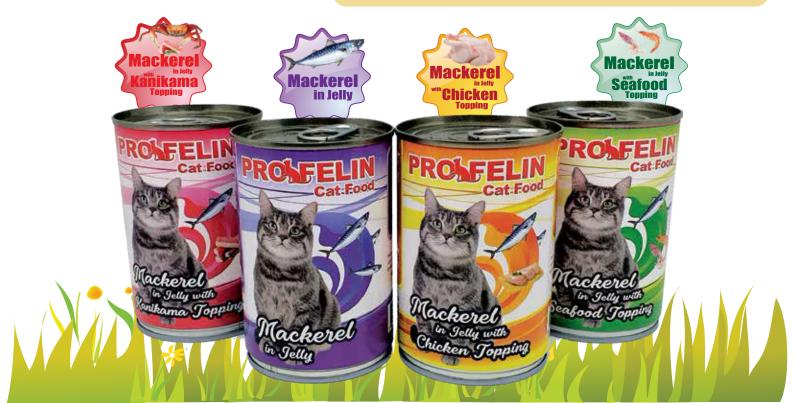

### A GREAT MEAL WITH A GREAT DEAL!

Suitable for 2+ months cat, and comes with 4 different flavours with balanced nutrition and tasty formula.

## PROSFELIN

wet cat food

based

nett, weight 400 g,p

# PROSFELIN

wet cat food

nett, weight 400 gr