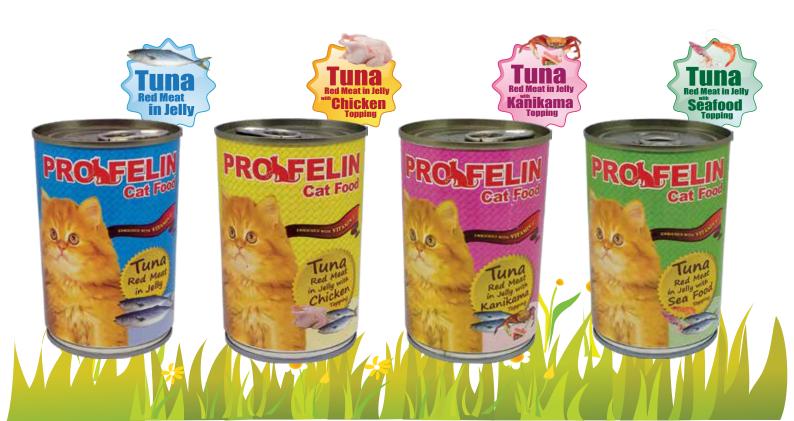

### A GREAT MEAL WITH A GREAT DEAL!

Suitable for 2+ months cat, and comes with 4 different flavours with balanced nutrition and tasty formula.

## PROSFELIN

wet cat food

based

nett, weight 400 g,p

# PROSFELIN

wet cat food

nett, weight 400 gr