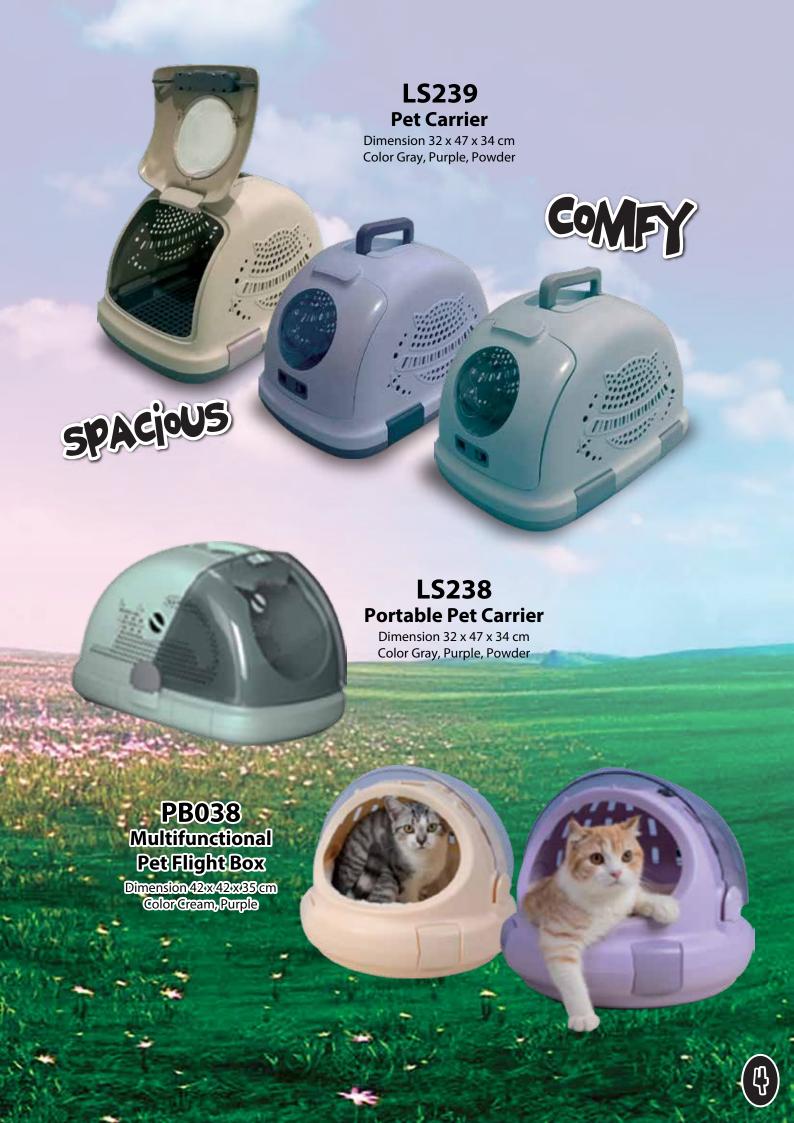

# CARRIER

DRIVE SAFELY RIDE SAFELY







## STRONG AND DURABLE CARRIER FOR YOUR NEEDS



Give your pet a place to feel secure and comfortable while travelling.

Our carriers provides essential visibility and ventilation with

the cozy feeling of a den.



483230
Pet Carrier Air Box -1

Dimension 48 x 32 x 30 cm Color Pink, Blue, Green 8 pcs/ctn 583737
Pet Carrier Air Box -2

Dimension 58 x 37 x 37 cm Color Pink, Blue, Green 7 pcs/ctn





#### HKX-004 Pet Carrier Air Box -4

Dimension 80 x 55 x 60 cm Color Brown, Dark Blue 3 pcs/ctn











### PORTABLE PET CARRIER WITH STYLE



#### LS191 **Portable Pet Carrier**

Dimension 49 x 31,5 x 28 cm Color Pink, Blue, Brown



Removable Top Window



**Dual Way Door** 



Portable Bowl