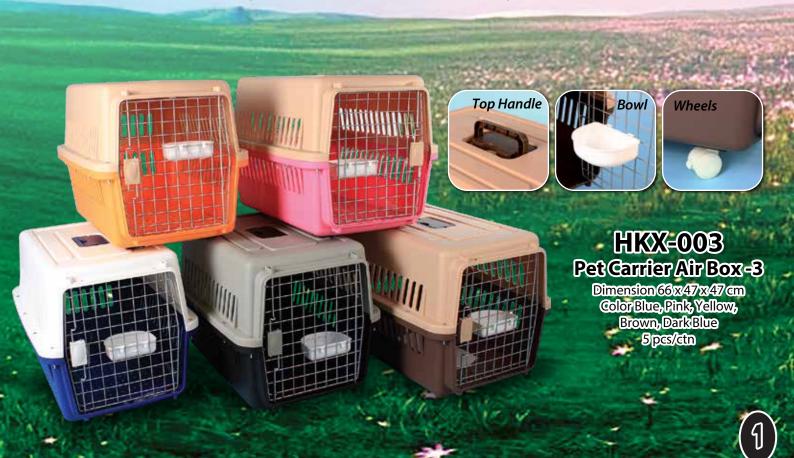

#### HKX-004 Pet Carrier Air Box -4

Dimension 80 x 55 x 60 cm Color Brown, Dark Blue 3 pcs/ctn