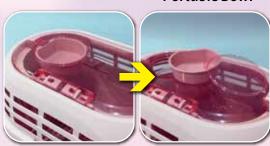

#### LS191 **Portable Pet Carrier**

Dimension 49 x 31,5 x 28 cm Color Pink, Blue, Brown

Removable Top Window

**Dual Way Door** 

Portable Bowl