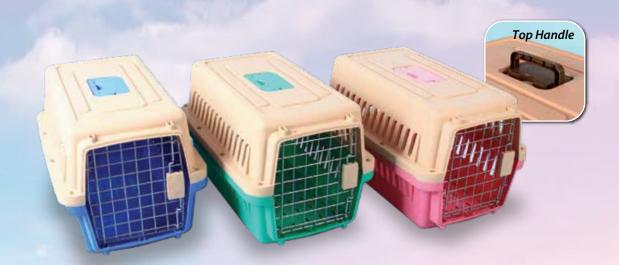

483230
Pet Carrier Air Box -1

Dimension 48 x 32 x 30 cm Color Pink, Blue, Green 8 pcs/ctn 583737
Pet Carrier Air Box -2

Dimension 58 x 37 x 37 cm Color Pink, Blue, Green 7 pcs/ctn