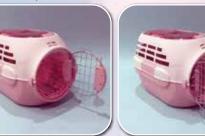

#### LS191 **Portable Pet Carrier**

Dimension 49 x 31,5 x 28 cm Color Pink, Blue, Brown

Removable Top Window

**Dual Way Door** 

Portable Bowl