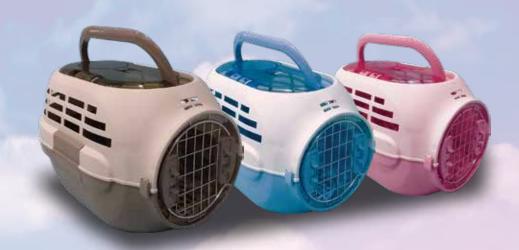

483230
Pet Carrier Air Box -1

Dimension 48 x 32 x 30 cm Color Pink, Blue, Green 8 pcs/ctn 583737
Pet Carrier Air Box -2

Dimension 58 x 37 x 37 cm Color Pink, Blue, Green 7 pcs/ctn