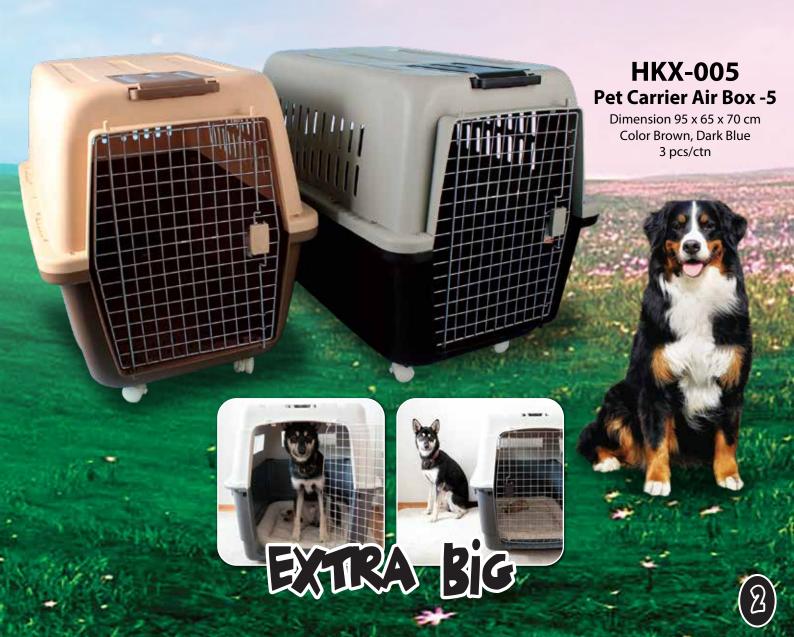

#### HKX-004 Pet Carrier Air Box -4

Dimension 80 x 55 x 60 cm Color Brown, Dark Blue 3 pcs/ctn