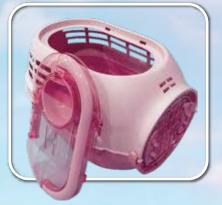

### PORTABLE PET CARRIER WITH STYLE

#### LS191 **Portable Pet Carrier**

Dimension 49 x 31,5 x 28 cm Color Pink, Blue, Brown

Removable Top Window

**Dual Way Door** 

Portable Bowl