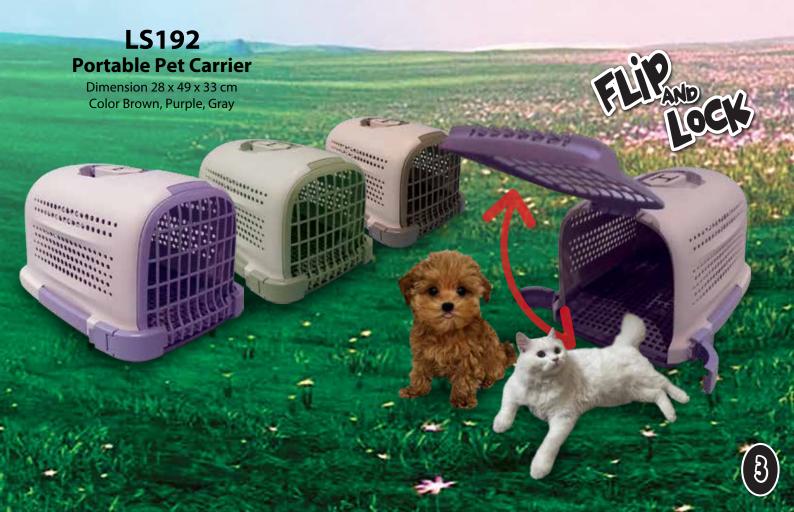

# CARRIER

DRIVE SAFELY RIDE SAFELY







## STRONG AND DURABLE CARRIER FOR YOUR NEEDS



Give your pet a place to feel secure and comfortable while travelling.

Our carriers provides essential visibility and ventilation with

the cozy feeling of a den.



483230
Pet Carrier Air Box -1

Dimension 48 x 32 x 30 cm Color Pink, Blue, Green 8 pcs/ctn 583737
Pet Carrier Air Box -2

Dimension 58 x 37 x 37 cm Color Pink, Blue, Green 7 pcs/ctn





#### HKX-004 Pet Carrier Air Box -4

Dimension 80 x 55 x 60 cm Color Brown, Dark Blue 3 pcs/ctn











### PORTABLE PET CARRIER WITH STYLE



#### LS191 **Portable Pet Carrier**

Dimension 49 x 31,5 x 28 cm Color Pink, Blue, Brown



Removable Top Window



**Dual Way Door** 



Portable Bowl