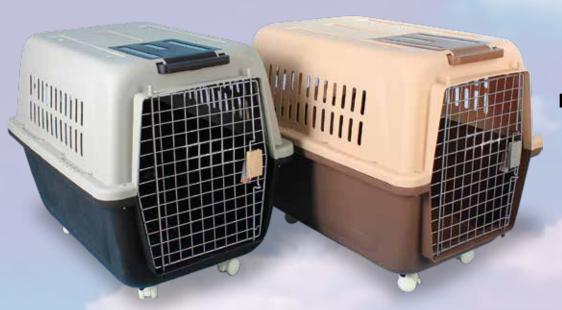

#### HKX-004 Pet Carrier Air Box -4

Dimension 80 x 55 x 60 cm Color Brown, Dark Blue 3 pcs/ctn