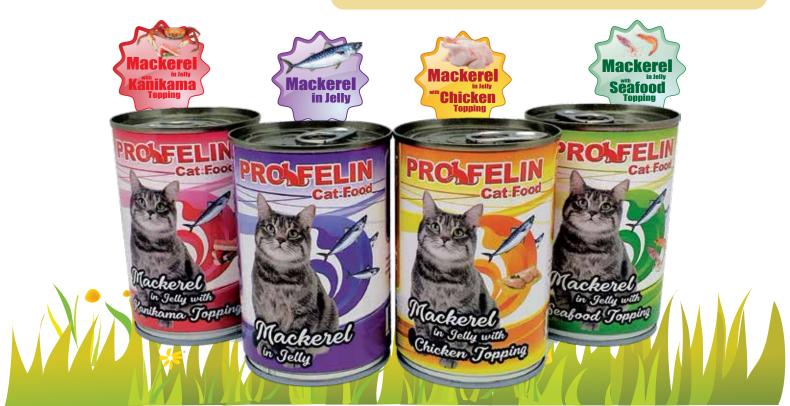

### A GREAT MEAL WITH A GREAT DEAL!

Suitable for 2+ months cat, and comes with 4 different flavours with balanced nutrition and tasty formula.

nett, weight 400 gp

1 carton = 24 cans

# PROSFELIN

wet cat food

based

## PROSFELIN

wet cat food

### A GREAT MEAL WITH A GREAT DEAL!

Suitable for 2+ months cat, and comes with 4 different flavours with balanced nutrition and tasty formula.

nett, weight 400 gr

1 carton = 24 cans