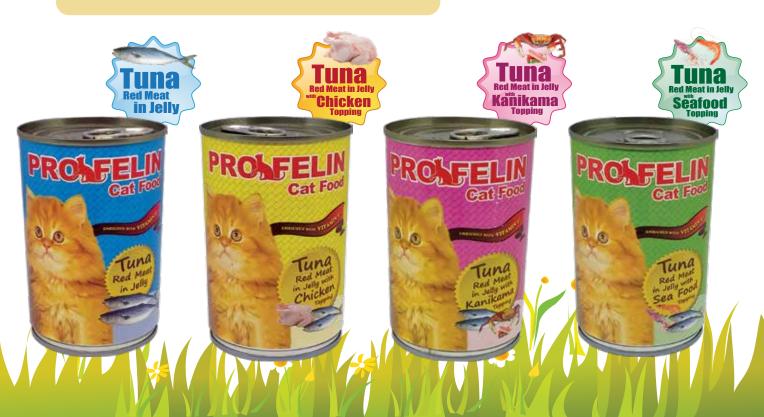

### A GREAT MEAL WITH A GREAT DEAL!

Suitable for 2+ months cat, and comes with 4 different flavours with balanced nutrition and tasty formula.

nett, weight 400 gp

1 carton = 24 cans

### A GREAT MEAL WITH A GREAT DEAL!

Suitable for 2+ months cat, and comes with 4 different flavours with balanced nutrition and tasty formula.

nett, weight 400 gr

1 carton = 24 cans